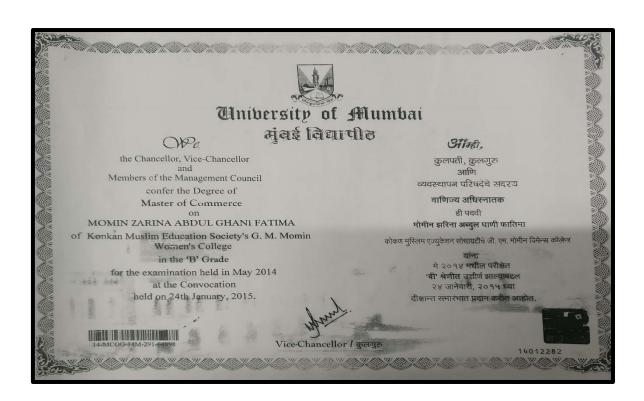

### **Upgradation of Qualification of Non-Teaching Staff**

| Sr. No. | Name                      | Qualification | Year |
|---------|---------------------------|---------------|------|
| 1.      | Ms. Tasneem Momin         | MA            | 2018 |
| 2.      | Mr. Mohammad Ali Kamankar | B.COM         | 2018 |
| 3.      | Ms. Shabana Ansari        | MA            | 2018 |
| 4.      | Ms. Ansari Shahila Arif   | MA            | 2018 |
| 5.      | Ms. Rabiya Shabbir Shaikh | MLIS          | 2017 |
| 6.      | Mr. Mushtaq Ali Patel     | MBA           | 2014 |
| 7.      | Ms. Zarina Momin          | M.COM         | 2014 |
| 8.      | Ms. Shabana Ansari        | DTP           | 2013 |