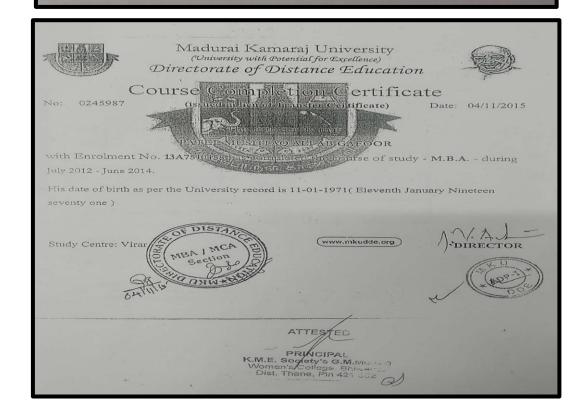

### **Upgradation of Qualification of Non-Teaching Staff**

| Sr. No. | Name                      | Qualification | Year |
|---------|---------------------------|---------------|------|
| 1.      | Ms. Tasneem Momin         | MA            | 2018 |
| 2.      | Mr. Mohammad Ali Kamankar | B.COM         | 2018 |
| 3.      | Ms. Shabana Ansari        | MA            | 2018 |
| 4.      | Ms. Ansari Shahila Arif   | MA            | 2018 |
| 5.      | Ms. Rabiya Shabbir Shaikh | MLIS          | 2017 |
| 6.      | Mr. Mushtaq Ali Patel     | MBA           | 2014 |
| 7.      | Ms. Zarina Momin          | M.COM         | 2014 |
| 8.      | Ms. Shabana Ansari        | DTP           | 2013 |