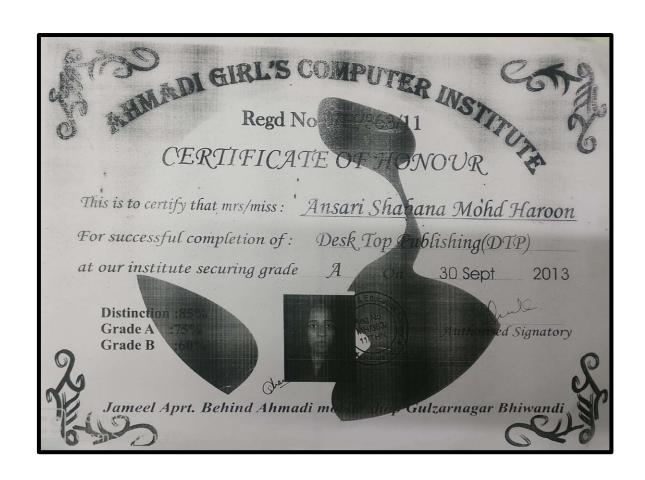

### **Upgradation of Qualification of Non-Teaching Staff**

| Sr. No. | Name                      | Qualification | Year |
|---------|---------------------------|---------------|------|
| 1.      | Ms. Tasneem Momin         | MA            | 2018 |
| 2.      | Mr. Mohammad Ali Kamankar | B.COM         | 2018 |
| 3.      | Ms. Shabana Ansari        | MA            | 2018 |
| 4.      | Ms. Ansari Shahila Arif   | MA            | 2018 |
| 5.      | Ms. Rabiya Shabbir Shaikh | MLIS          | 2017 |
| 6.      | Mr. Mushtaq Ali Patel     | MBA           | 2014 |
| 7.      | Ms. Zarina Momin          | M.COM         | 2014 |
| 8.      | Ms. Shabana Ansari        | DTP           | 2013 |