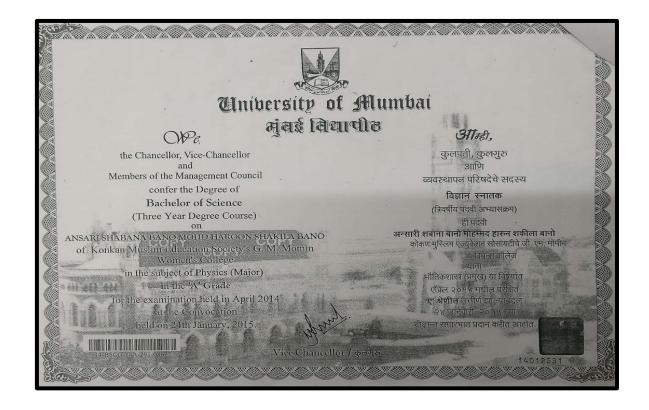

### **Upgradation of Qualification of Non-Teaching Staff**

| Sr. No. | Name                      | Qualification | Year |
|---------|---------------------------|---------------|------|
| 1.      | Ms. Tasneem Momin         | MA            | 2018 |
| 2.      | Mr. Mohammad Ali Kamankar | B.COM         | 2018 |
| 3.      | Ms. Shabana Ansari        | MA            | 2018 |
| 4.      | Ms. Ansari Shahila Arif   | MA            | 2018 |
| 5.      | Ms. Rabiya Shabbir Shaikh | MLIS          | 2017 |
| 6.      | Mr. Mushtaq Ali Patel     | MBA           | 2014 |
| 7.      | Ms. Zarina Momin          | M.COM         | 2014 |
| 8.      | Ms. Shabana Ansari        | DTP           | 2013 |